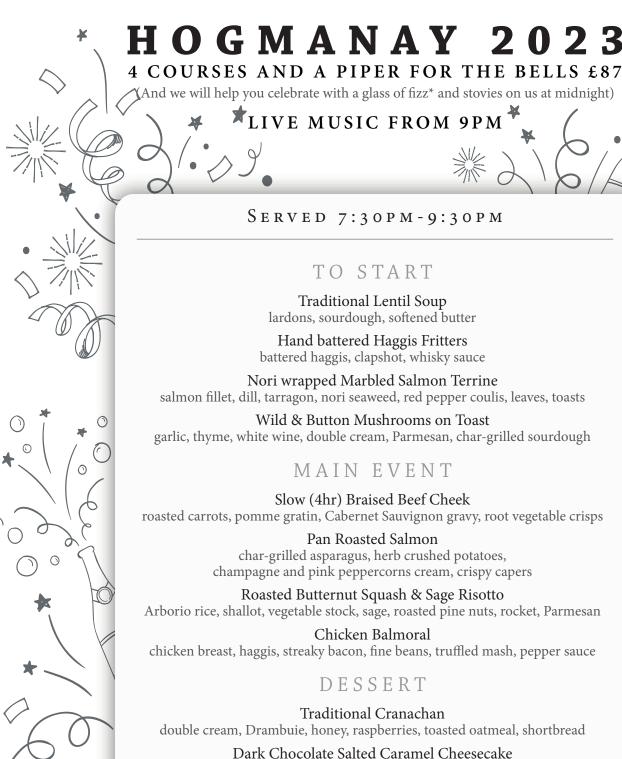

coconut ice cream, chocolate sauce

Sticky Toffee Pud

butterscotch sauce, vanilla ice cream

Scottish Cheeses

blue, soft, cheddar, char-grilled tomato chutney, Nairns oatcakes

TO FINISH

Arabica (80%) and Robusta (20%) coffee with hand made shortbread